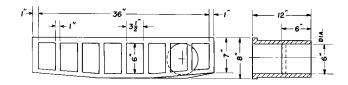

#### R-3266

# **Torrent Inlet Frame, Grate**

## **Heavy Duty**

| CATALOG<br>NUMBER | GRATE<br>TYPE | SQ.<br>FT.<br>OPEN | WEIR<br>PERIMETER<br>LINEAL<br>FEET |
|-------------------|---------------|--------------------|-------------------------------------|
| R-3266            | V             | 1.8                | 7.3                                 |