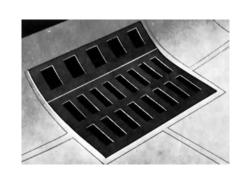

Image shows casting installed in roll type curb. Concrete over top of frame is reinforced to prevent breaking away.