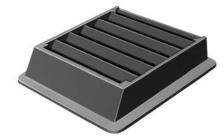

#### R-3270

# **Roll Type Inlet Frame, Grate**

## **Heavy Duty**

| CATALOG<br>NUMBER | GRATE<br>TYPE | SQ.<br>FT.<br>OPEN | WEIR<br>PERIMETER<br>LINEAL<br>FEET |
|-------------------|---------------|--------------------|-------------------------------------|
| R-3270            | Δ             | nα                 | 4.4                                 |

Image shows casting installed in roll type curb. Concrete over top of frame is reinforced to prevent breaking away.