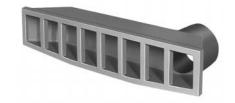

#### R-3266

# **Torrent Inlet Frame, Grate**

## **Heavy Duty**

| CATALOG<br>NUMBER | GRATE<br>TYPE | SQ.<br>FT.<br>OPEN | WEIR<br>PERIMETER<br>LINEAL<br>FEET |
|-------------------|---------------|--------------------|-------------------------------------|
| R-3266            | V             | 1.8                | 7.3                                 |