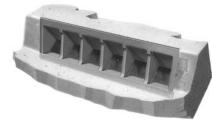

#### R-3266

# **Torrent Inlet Frame, Grate**

## **Heavy Duty**

| CATALOG<br>NUMBER | GRATE<br>TYPE | SQ.<br>FT.<br>OPEN | WEIR<br>PERIMETER<br>LINEAL<br>FEET |
|-------------------|---------------|--------------------|-------------------------------------|
| R-3266            | V             | 1.8                | 7.3                                 |