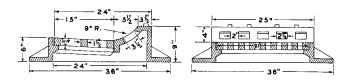

#### R-3270

# **Roll Type Inlet Frame, Grate**

## **Heavy Duty**

| CATALOG<br>NUMBER | GRATE<br>TYPE | SQ.<br>FT.<br>OPEN | WEIR<br>PERIMETER<br>LINEAL<br>FEET |
|-------------------|---------------|--------------------|-------------------------------------|
| R-3270            | Δ             | nα                 | 4.4                                 |

Image shows casting installed in roll type curb. Concrete over top of frame is reinforced to prevent breaking away.