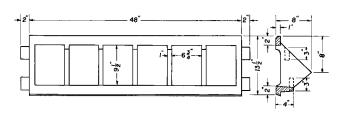

#### R-3266

# **Torrent Inlet Frame, Grate**

## **Heavy Duty**

| CATALOG<br>NUMBER | GRATE<br>TYPE | SQ.<br>FT.<br>OPEN | WEIR<br>PERIMETER<br>LINEAL<br>FEET |
|-------------------|---------------|--------------------|-------------------------------------|
| R-3266            | V             | 1.8                | 7.3                                 |