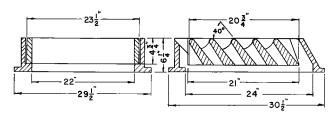

#### R-3270

# **Roll Type Inlet Frame, Grate**

## **Heavy Duty**

| CATALOG<br>NUMBER | GRATE<br>TYPE | SQ.<br>FT.<br>OPEN | WEIR<br>PERIMETER<br>LINEAL<br>FEET |
|-------------------|---------------|--------------------|-------------------------------------|
| R-3270            | Δ             | nα                 | 4.4                                 |

Image shows casting installed in roll type curb. Concrete over top of frame is reinforced to prevent breaking away.